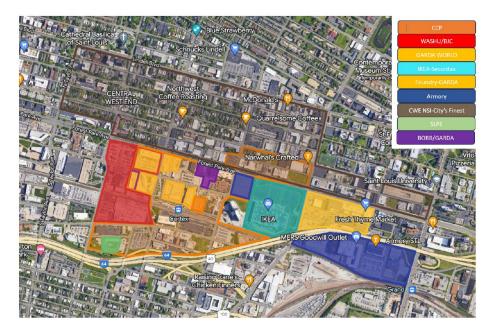

### Security Mapping

#### **SECURITY**

- √ Map of Security Coverage Partners
- √ Majority are 24/7 coverage
- ✓ Multiple officers onsite per shift
- √ WashU/BJC/NSI all have dispatch centers