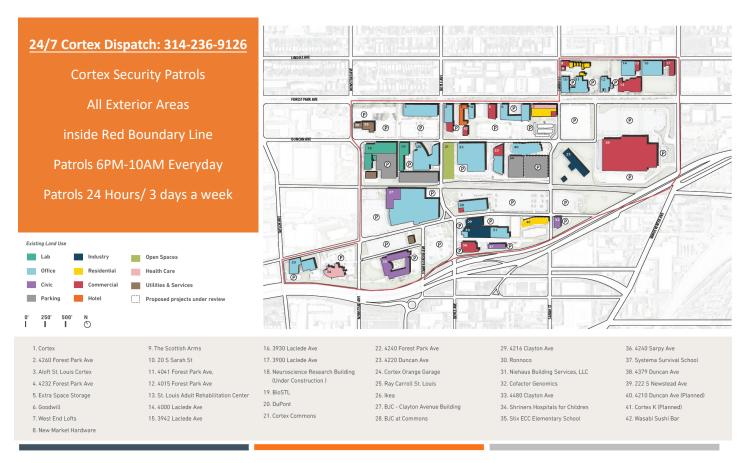

Cortex Security regularly patrols the 200 acre Cortex District as they work to connect and strengthen the communication between our numerous security partners in the district, as well as be liaisons to Cortex tenants. Our friendly officers assist in chaperone requests, wayfinding, and communicating incident details to authorities.

#### **Cortex District Hours of Operations**

Dispatch: 24 hours / 7 Days a week

Patrol: 6AM-10AM & 6PM-6AM, 16 hours, 7 Days a week; 3 days are patrolled 24 hours